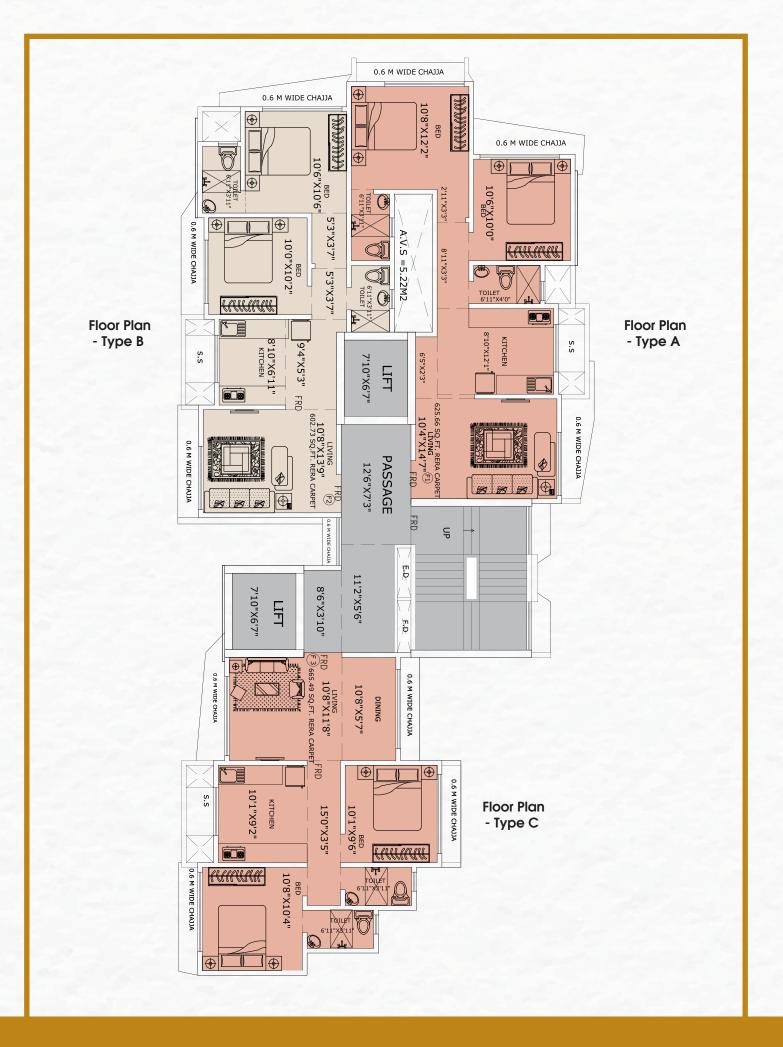

WING A - FLAT NO 2 (2BHK)

WING A - FLAT NO 3 (2BHK)

WING B - FLAT NO 2 (2BHK)

WING B - FLAT NO 3 (1BHK)

WING C - FLAT NO 1 (2BHK)

WING C - FLAT NO 2 (1BHK)

WING A - FLAT NO 2 (2 BHK)

### WING C - FLAT NO 2 (1 BHK)