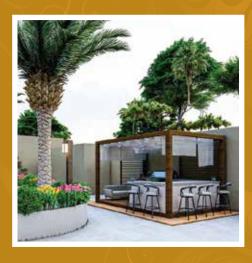

#### **Rooftop Amenities**

- Terrance Garden
- Solar System to reduce overall maintenance of common area light bill.
- Walkway with a breathtaking view of Pagoda, Arabian Sea and mesmerizing Mumbai Sky Line.
- Yoga oasis.
- Kids Play Area.
- Barbeque Station.
- Gazebo with full equipped Lounging and Roof top dining experience.