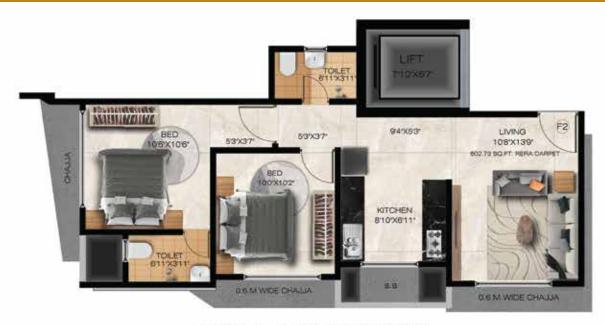

WING A - FLAT NO 2 (2BHK)

WING A - FLAT NO 3 (2BHK)

WING B - FLAT NO 2 (2BHK)

WING B - FLAT NO 3 (1BHK)

WING C - FLAT NO 1 (2BHK)

WING C - FLAT NO 2 (1BHK)

WING A - FLAT NO 2 (2 BHK)