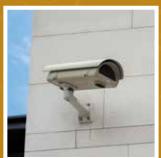

#### **Security Features & Connectivity**

- **CCTV** System for Surveillance.
- 24x7 Guard Patrol
- Intercom System with Video Door phone for each unit.
- Firefighting and Management system. Telephone & Internet connectivity.