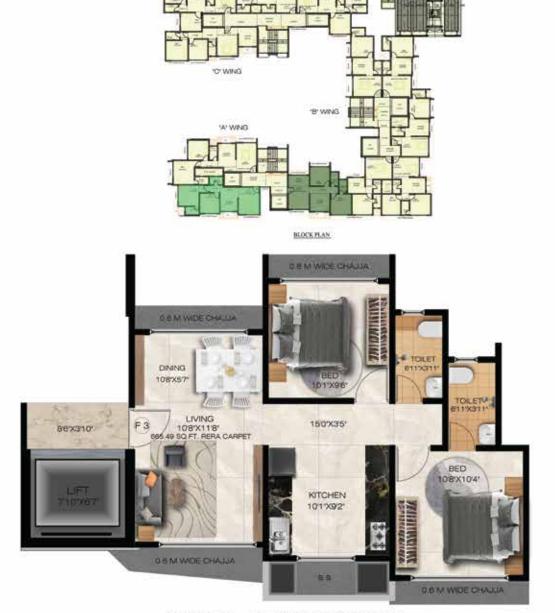

WING A - FLAT NO 2 (2BHK)

WING A - FLAT NO 3 (2BHK)

WING B - FLAT NO 2 (2BHK)

WING B - FLAT NO 3 (1BHK)

WING C - FLAT NO 1 (2BHK)

WING C - FLAT NO 2 (1BHK)

WING A - FLAT NO 2 (2 BHK)