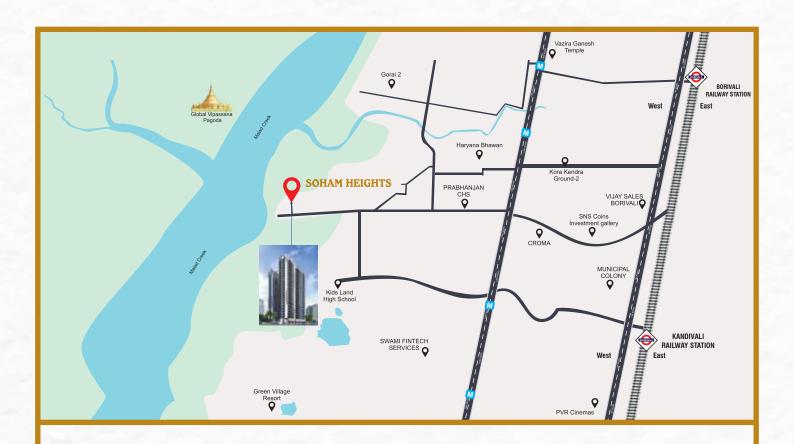

# An Equilibrium of Buzz & Calm

Golden Pagoda **Mud Jetty** 

Essel World & Water Kingdom

The splendid golden pagoda built in the Thai/Burmese style sits majestical amidst a beautiful landscaped garden surrounded by lush greenery and exudes peace and serenity. Within the golden pagoda is housed a beautiful gilded statue of Buddha which is modelled on the kala Buddha of Nalanda archive.

EsselWorld is an amusement park located in Gorai on Dharavi island, Mumbai. It is operated Pan India
Pariyatan Ltd. It covers an area of 65 acres along with Water Kingdom, and was opened to the public in 1989.

Along with Adlabs Imagica, EsselWorld is one of the largest amusement parks in India.