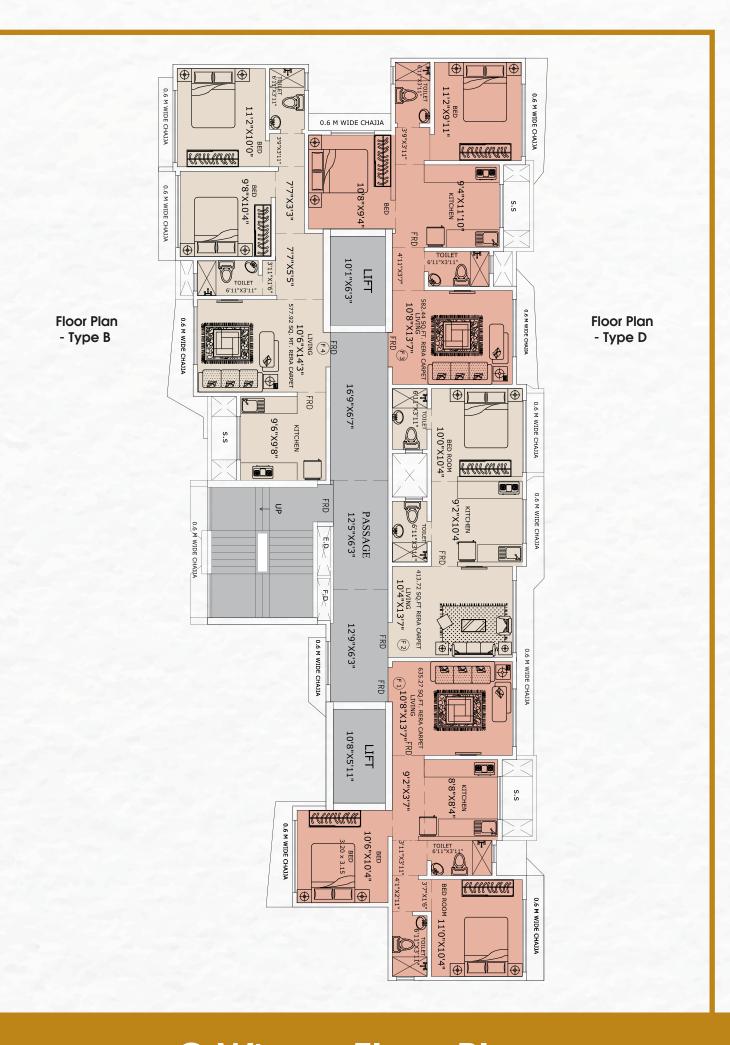

WING A - FLAT NO 2 (2BHK)

WING A - FLAT NO 3 (2BHK)

WING B - FLAT NO 2 (2BHK)

WING B - FLAT NO 3 (1BHK)

WING C - FLAT NO 1 (2BHK)

WING C - FLAT NO 2 (1BHK)

WING A - FLAT NO 2 (2 BHK)