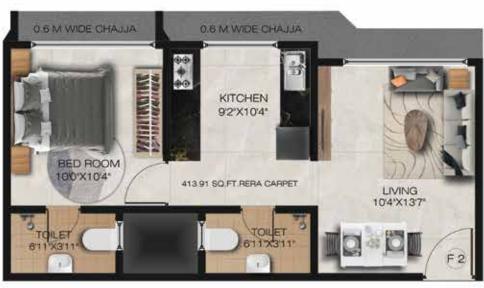

WING A - FLAT NO 2 (2BHK)

WING A - FLAT NO 3 (2BHK)

WING B - FLAT NO 2 (2BHK)

WING B - FLAT NO 3 (1BHK)

WING C - FLAT NO 1 (2BHK)

WING C - FLAT NO 2 (1BHK)

WING A - FLAT NO 2 (2 BHK)

### WING C - FLAT NO 2 (1 BHK)