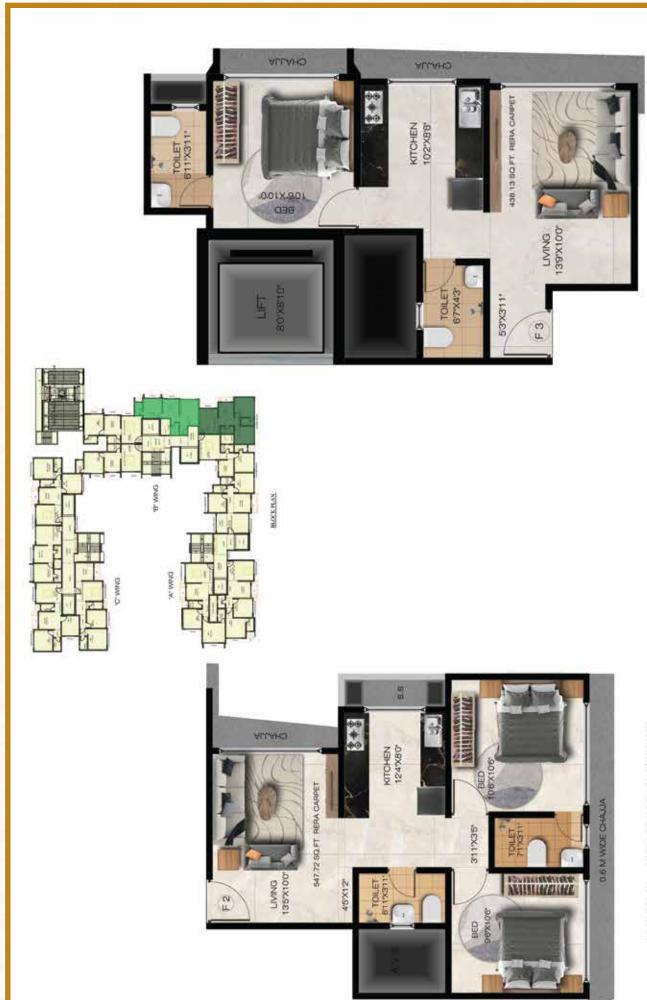

WING A - FLAT NO 2 (2BHK)

WING A - FLAT NO 3 (2BHK)

WING B - FLAT NO 2 (2BHK)

WING B - FLAT NO 3 (1BHK)

WING C - FLAT NO 1 (2BHK)

WING C - FLAT NO 2 (1BHK)

WING A - FLAT NO 2 (2 BHK)

### WING C - FLAT NO 2 (1 BHK)