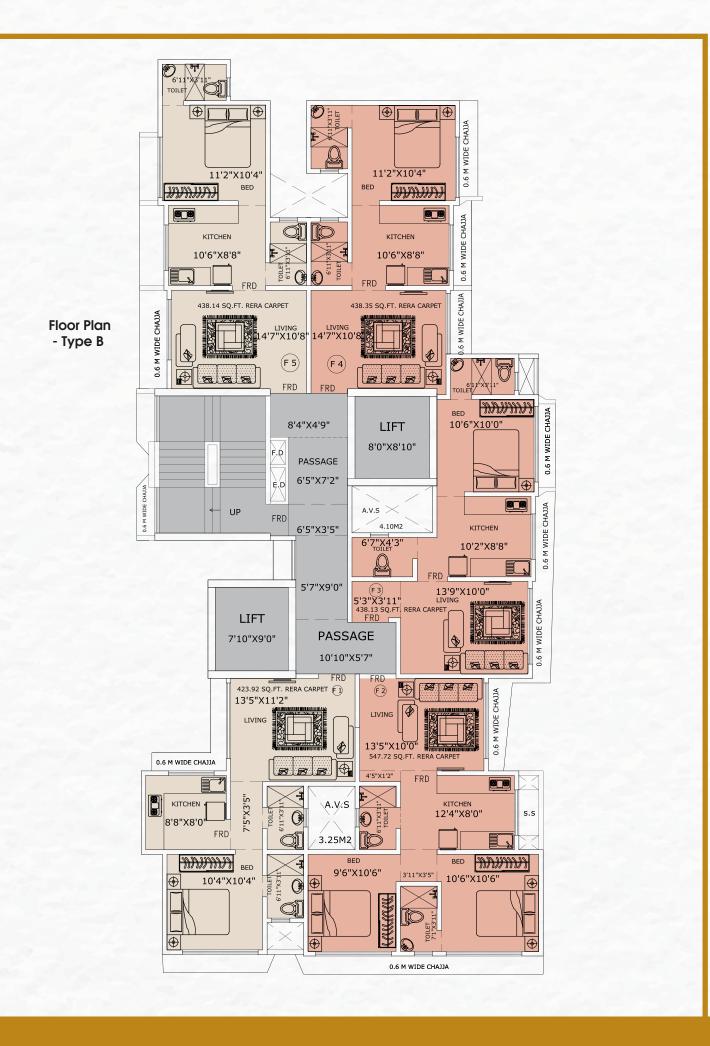

WING A - FLAT NO 2 (2BHK)

WING A - FLAT NO 3 (2BHK)

WING B - FLAT NO 2 (2BHK)

WING B - FLAT NO 3 (1BHK)

WING C - FLAT NO 1 (2BHK)

WING C - FLAT NO 2 (1BHK)

WING A - FLAT NO 2 (2 BHK)