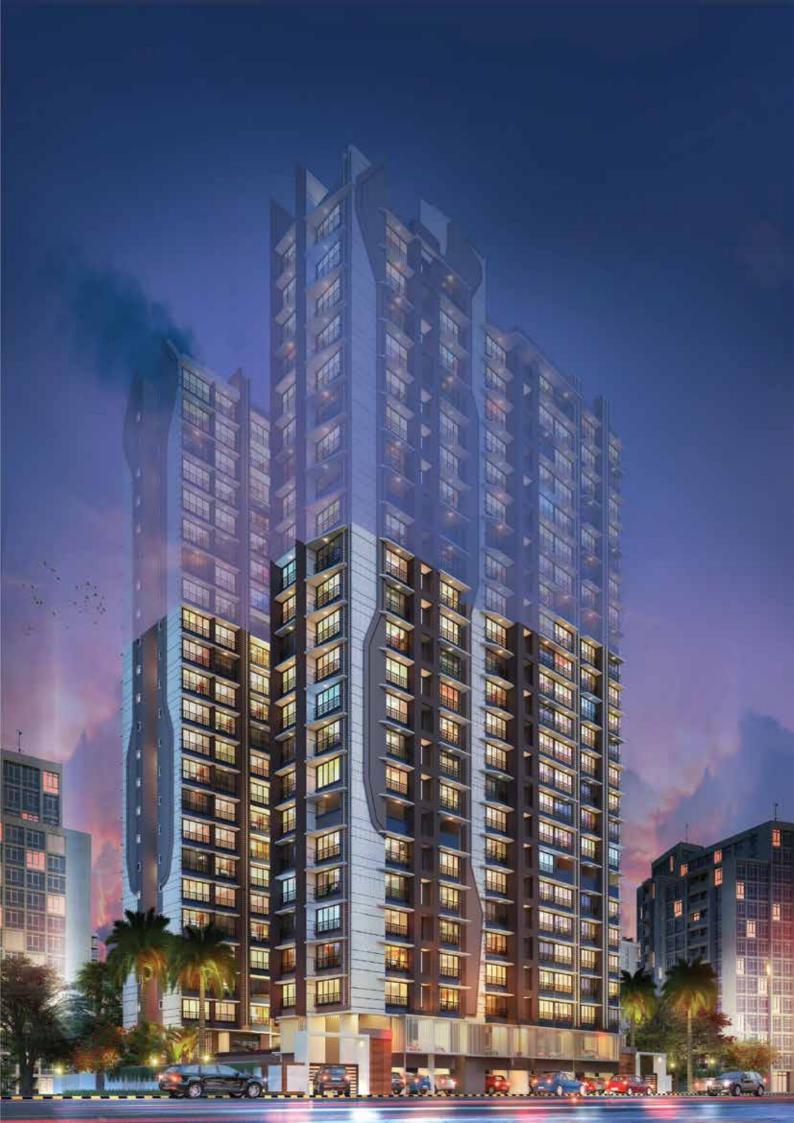

# An Equilibrium of Buzz & Calm

Golden Pagoda **Mud Jetty** 

Essel World & Water Kingdom

The splendid golden pagoda built in the Thai/Burmese style sits majestical amidst a beautiful landscaped garden surrounded by lush greenery and exudes peace and serenity. Within the golden pagoda is housed a beautiful gilded statue of Buddha which is modelled on the kala Buddha of Nalanda archive.

#### **Other Tower Amenities**

- Earthquake Resistant RCC Frame Structure.
- A well decorated Double Height Entrance lobby with the use of imported marbonite/ granamite /Italian Marble over the flooring and the walls. The lobby shall have a false ceiling and decorative light fittings.
- Hi-speed Elevators of Reputed Make.
- Rain Water Harvesting System.
- E.V. Charging points.