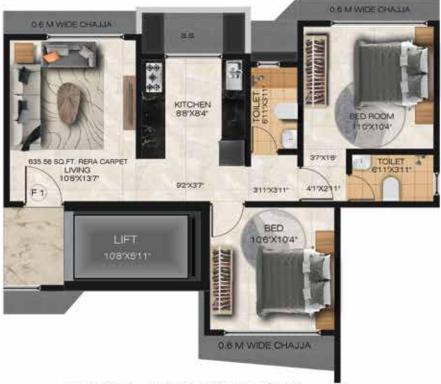

WING A - FLAT NO 2 (2BHK)

WING A - FLAT NO 3 (2BHK)

WING B - FLAT NO 2 (2BHK)

WING B - FLAT NO 3 (1BHK)

WING C - FLAT NO 1 (2BHK)

WING C - FLAT NO 2 (1BHK)

WING A - FLAT NO 2 (2 BHK)